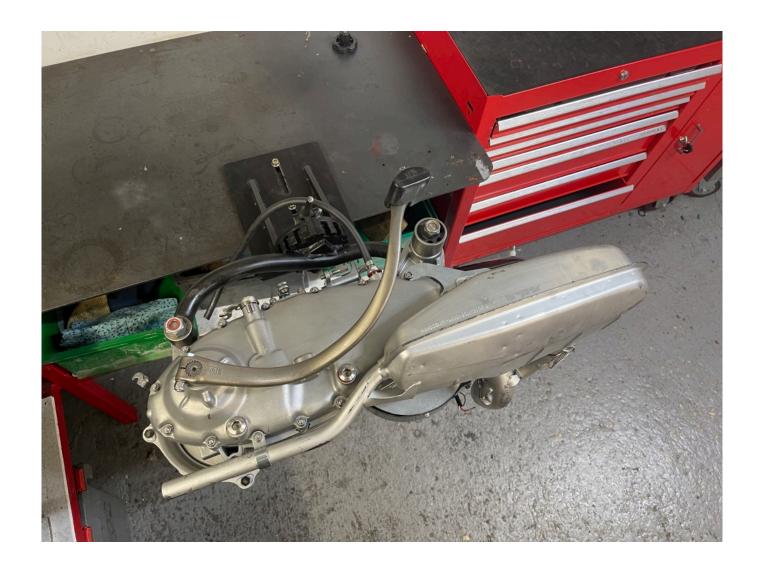

Repaired, cleaned, bead and aqua blasted, casings ported, MB RT230 Reed road touring conversion, MB5 gearbox, MB5 clutch, MB linkages, MB slippers, Modified/rewired Vape AC fixed ignition, SIP 60x110mm crank, 30mm Dellorto, MBgm V4 Sport and all the rest MB.