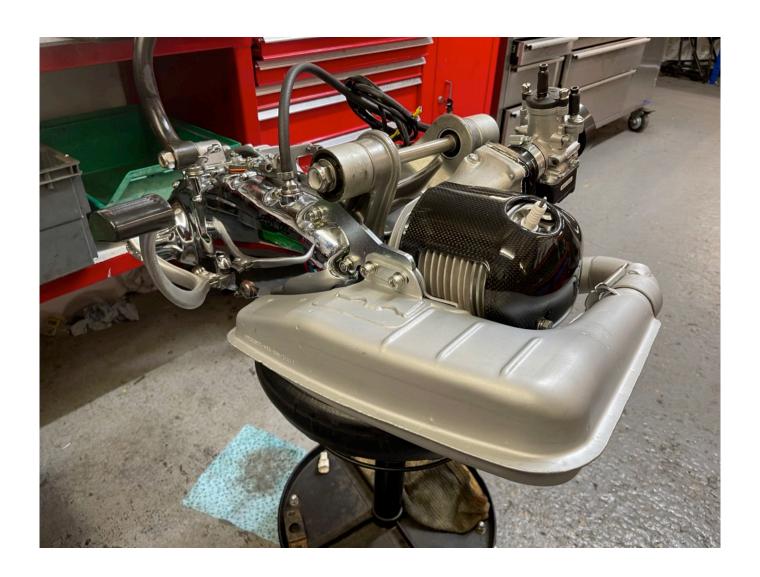

## Engine - Rebuild Tv200 RT

THATS ANOTHER RT230 REED TV200 REPAIRED AND REBUILT

It's surprising how many TV motors I've rebuilt and repaired, its seems nearly every one is a TV!

Here's another, the customer brought it in for repairs and a restoration rebuild with the complete MB Race-Tour touring package.

Repaired, cleaned, bead and aqua blasted, casings ported, MB RT230 Reed road touring conversion, MB5 gearbox, MB5 clutch, MB linkages, MB slippers, Modified/rewired Vape AC fixed ignition, SIP 60x110mm crank, 30mm Dellorto, MBgm V4 Sport and all the rest MB.