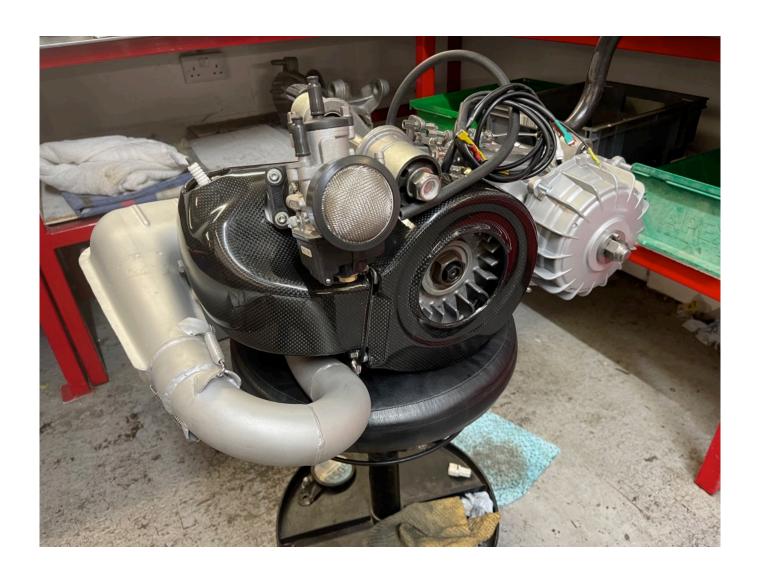

Repaired, cleaned, bead and aqua blasted, casings ported, MB RT230 Reed road touring conversion, MB5 gearbox, MB5 clutch, MB linkages, MB slippers, Modified/rewired Vape AC fixed ignition, SIP 60x110mm crank, 30mm Dellorto, MBgm V4 Sport and all the rest MB.

The graphs show our new developed MB Expansion Clubman (top line) 26.4bhp torque 18.79 Ibs ft vs MBgm V4 Sport (bottom line) 22.7bhp 16,3 Its ft.

Another nice smooth touring motor built on our engine jig.