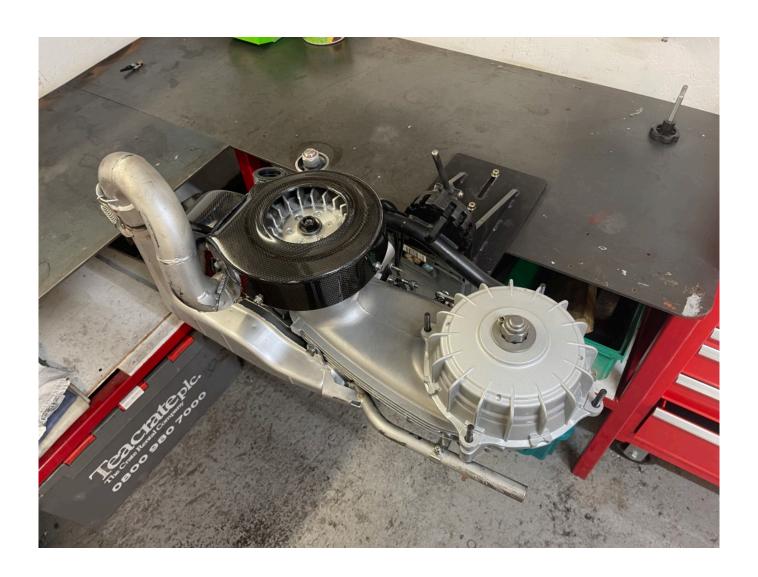

Repaired, cleaned, bead and aqua blasted, casings ported, MB RT230 Reed road touring conversion, MB5 gearbox, MB5 clutch, MB linkages, MB slippers, Modified/rewired Vape AC fixed ignition, SIP 60x110mm crank, 30mm Dellorto, MBgm V4 Sport and all the rest MB.

The graphs show our new developed MB Expansion Clubman (top line) 26.4bhp torque 18.79 Ibs ft vs MBgm V4 Sport (bottom line) 22.7bhp 16,3 Its ft.

Another nice smooth touring motor built on our engine jig.