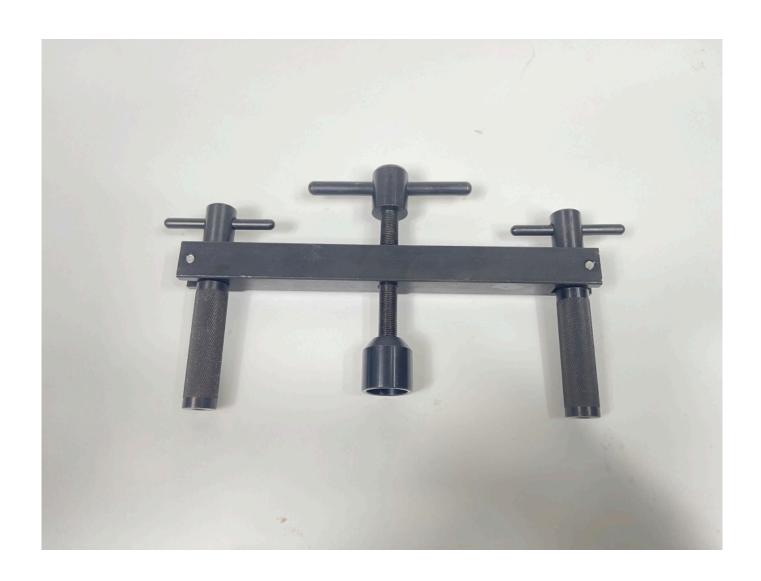

## MB Products - Clutch compressor tool

MB CLUTCH COMPRESSING TOOL

Here we have our new remade MB Lambretta clutch compressing tool.

This is a tool every budding Lambretta mechanic should have in their workshop, even with all the different cassette clutches about, you will always come across a more common standard type Lambretta clutch that needs this tool.

Designed to safely compress your clutch while you change the clutch plates. It mounts across 2 studs on the crankcase side, so it lines up perfectly central to the clutch (it only fits one way otherwise the tool is off set). It can be used with the engine in the scooter or on its side on a bench.

Two T handles screw down on to the studs, and a T handle in the middle compress the clutch.

This tool is slightly redesigned based on our years old workshop tool but with more precision to stop it moving around under load.

It's redesigned to fit the stud spacing better, its designed so you can easy grip the posts with greasy hands and its designed so you can unscrew 2 screws to take it apart and put in a bag so it easily fits in a tool box.