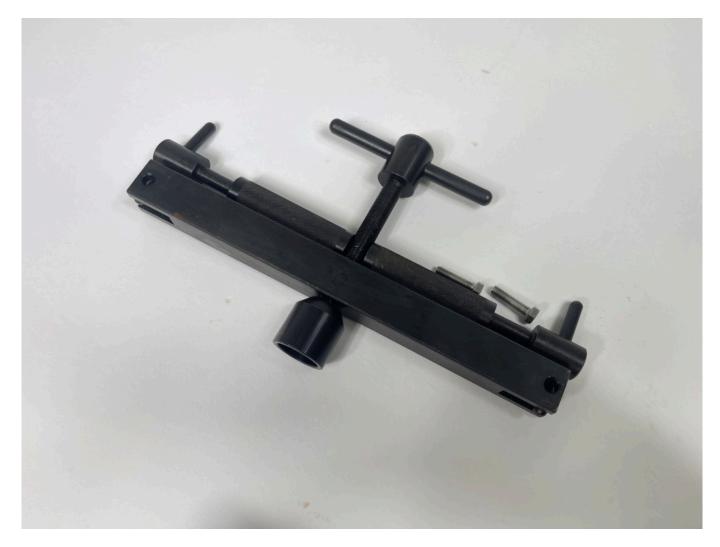

It's redesigned to fit the stud spacing better, its designed so you can easy grip the posts with greasy hands and its designed so you can unscrew 2 screws to take it apart and put in a bag so it easily fits in a tool box.