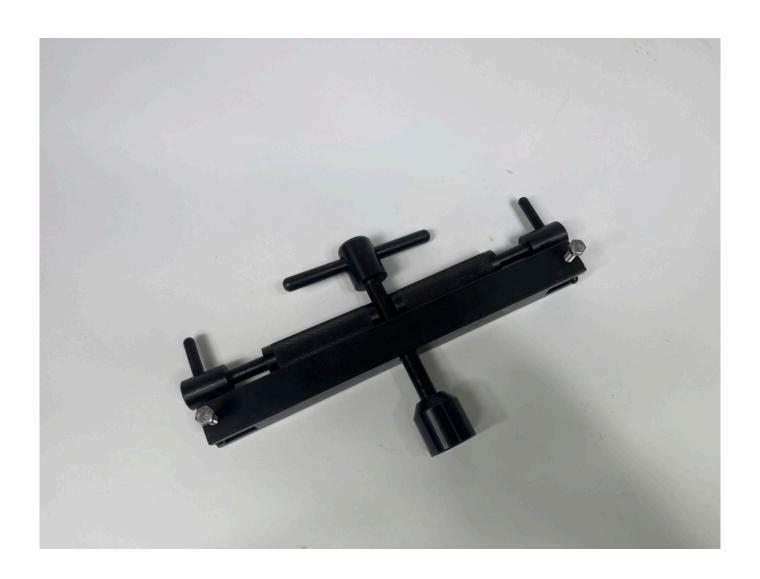

It's redesigned to fit the stud spacing better, its designed so you can easy grip the posts with greasy hands and its designed so you can unscrew 2 screws to take it apart and put in a bag so it easily fits in a tool box.